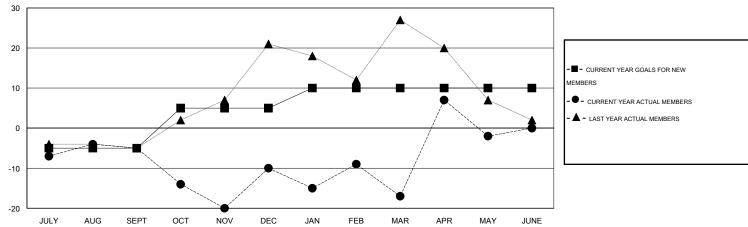

## District 201C2

Results as of: 5/31/2015

GMT: John Muller LOCATION AUSTRALIA GMT CA 7

|               |                  | Clubs             |                  |                  | Members               |                    |                                     |                    |                  |
|---------------|------------------|-------------------|------------------|------------------|-----------------------|--------------------|-------------------------------------|--------------------|------------------|
|               | RESUI            | LTS FOR 2014-2015 | i                |                  | RESULTS FOR 2014-2015 |                    |                                     |                    |                  |
| QUARTER       | NEW CLUB<br>GOAL | NEW CLUBS         | DROPPED<br>CLUBS | NET<br>GAIN/LOSS | QUARTER               | NEW MEMBER<br>GOAL | CHARTER AND<br>NEW MEMBERS<br>ADDED | DROPPED<br>MEMBERS | NET<br>GAIN/LOSS |
| JULY/AUG/SEPT | 0                | 0                 | 1                | -1               | JULY/AUG/SEPT         | -5                 | 36                                  | 41                 | -5               |
| OCT/NOV/DEC   | 1                | 0                 | 0                | 0                | OCT/NOV/DEC           | 10                 | 45                                  | 50                 | -5               |
| JAN/FEB/MAR   | 0                | 0                 | 0                | 0                | JAN/FEB/MAR           | 5                  | 33                                  | 40                 | -7               |
| APR/MAY/JUNE  | 1                | 0                 | 0                | 0                | APR/MAY/JUNE          | 0                  | 42                                  | 27                 | 15               |